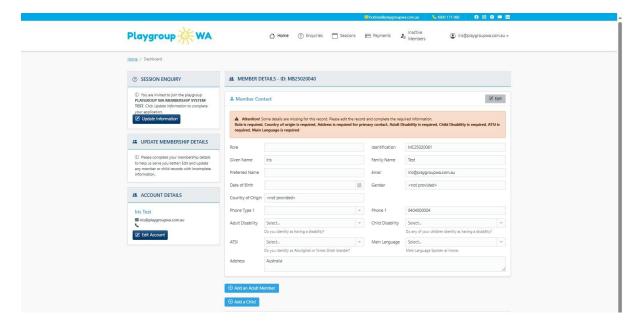

- Access the Membership System using the registration link emailed to you from the playgroup you have enquired to
  - 1.1. Create a password to register
- On the 'Home' screen, you will be promoted to update missing details in the 'Member Contact' box
  - 2.1. Click edit 🗹 in the top right of this box and fill in your details
  - 2.2. Click 'Save'
- 3. Click 'Add a Child' and fill in your child's details
  - 3.1. Click 'Add a Child' again to add more children if required
- 4. There is an option to add an adult member that is part of your family membership, for example a grandparent. Click 'Add an Adult' and fill in the necessary details and then click 'Save'

- 5. To accept your invitation to join a playgroup/session, on the left side of the screen there is a 'Session Enquiry' box that will prompt you to 'Update Information' please ensure you select your member role eg Parent, Grandparent etc
  - 5.1. A 'Session Requested' window will pop up with details of the session you have been invited to attend
  - 5.2. Click the drop down arrow next to your child and select their name
  - 5.3. Click 'Accept Invitation' if you wish to attend this session
- 6. The left side navigation menu will now update to display a 'Payment Due' box
  - 6.1. Click 'Pay Now'
  - 6.2. Follow the prompts and make your payment for the Playgroup WA Membership